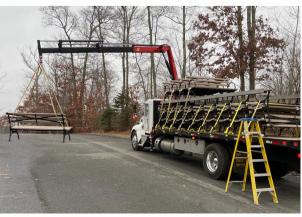

Our driver will rig the benches for lifting and off load directly next to the truck. You must provide a crew of 2-3 people to move the benches away from the truck as they are unloaded. If you need to move them a further distance with a machine, we recommend two 16' straps with eye loops at the ends.