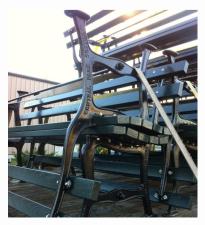

The delivery location must have adequate space for the truck to park. During a delivery we off load from one location only. The truck is a 32' straight body truck with a mounted crane. The unloading area must have suitable hardpack terrain for a heavy vehicle.

Our driver will rig the benches for lifting and off load directly next to the truck. You must provide a crew of 2-3 people to move the benches away from the truck as they are unloaded. If you need to move them a further distance with a machine, we recommend two 16' straps with eye loops at the ends.