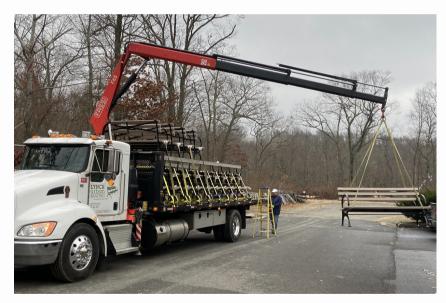

The delivery location must have adequate space for the truck to park. During a delivery we off load from one location only. The truck is a 32' straight body truck with a mounted crane. The unloading area must have suitable hardpack terrain for a heavy vehicle.

Our driver will rig the benches for lifting and off load directly next to the truck. You must provide a crew of 2-3 people to move the benches away from the truck as they are unloaded. If you need to move them a further distance with a machine, we recommend two 16' straps with eye loops at the ends.