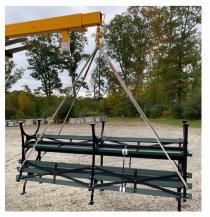

Our driver will rig the benches for lifting and off load directly next to the truck. You must provide a crew of 2-3 people to move the benches away from the truck as they are unloaded. If you need to move them a further distance with a machine, we recommend two 16' straps with eye loops at the ends.