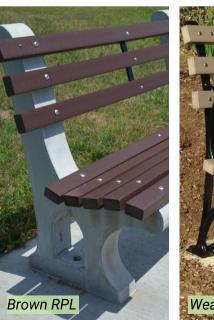

#### **Recycled Plastic Lumber**

- Domestically produced with purified blends of pre and post-consumer HDPE
- Graffiti resistant
- UV stable uniform color throughout core
- Range of wood tone or vibrant colors