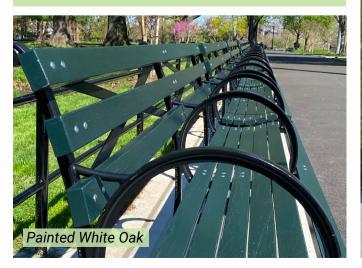

#### Painted American White Oak

- Domestically sourced hardwood
- Attractive wood grain
- Premium grade has few knots
- Readily accepts paint products