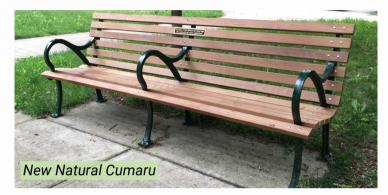

#### Natural Cumaru Lumber

- Very dense hardwood
- Attractive silver grey after weathering
- Rot and insect resistant
- Requires no coatings
- 50+ year lifetime