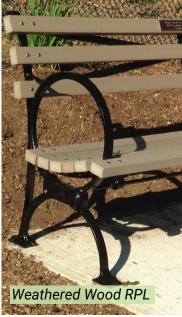

#### **Recycled Plastic Lumber**

- Domestically produced with purified blends of pre and post-consumer HDPE
- Graffiti resistant
- UV stable uniform color throughout core
- Range of wood tone or vibrant colors