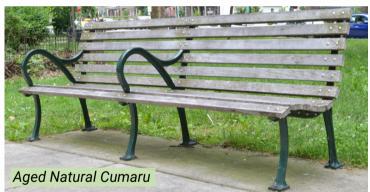

#### Natural Cumaru Lumber

- Very dense hardwood
- Attractive silver grey after weathering
- Rot and insect resistant
- Requires no coatings
- 50+ year lifetime