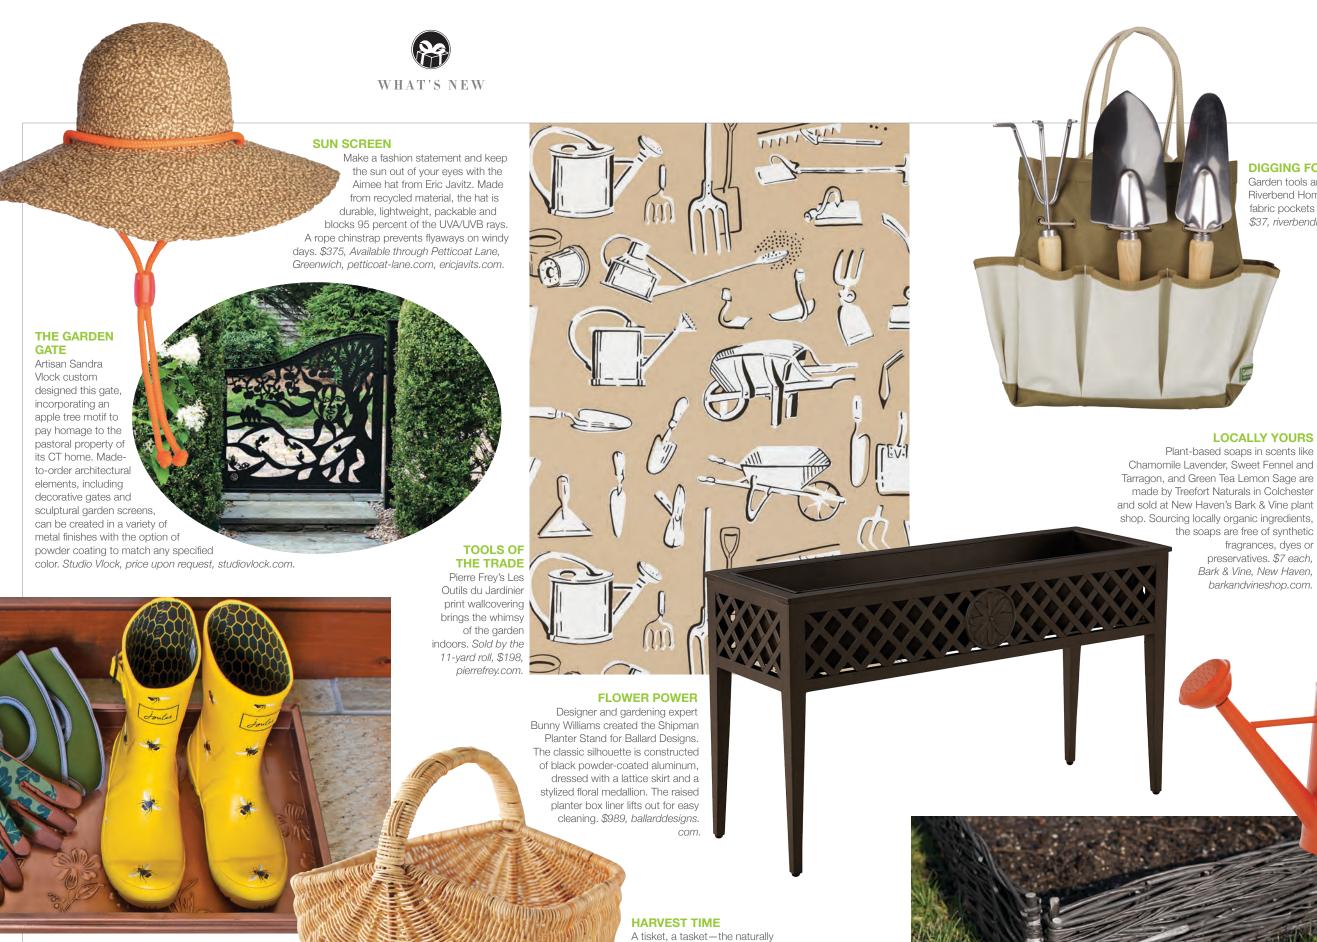

**HERE'S THE BUZZ** 

Rain or shine, these Golden Bee Garden Boots

from Whiteflower Farm have you covered. Sporting

a bee motif on the outside and a honeycomb

pattern on the inside, the waterproof wellies are

made of natural rubber with an adjustable side strap

and buckle. \$89, Litchfield, whiteflowerfarm.com.

#### **DIGGING FOR DIRT**

Garden tools are organized and accessible with the Riverbend Home garden tote. Durable, stain-resistant fabric pockets hold three essential gardener's tools. \$37, riverbendhome.com.

#### **FOLLOW THE SUN**

Once used to tell time, sundials track the position of the sun. Today, they serve as decorative garden elements. The Armillary Sundial from Kenneth Lynch & Sons is forged in the U.S. from silicon bronze and embellished with zodiac symbols. Available in three sizes, prices start at \$3,900, klynchandsons.com.

### **SUNNY DISPOSITION**

GARDEN GRIT

Add a pop of orange to your flower bed with the Hudson Grace watering can. Generously sized, it holds two-gallons of water and is equipped with a removable no-leak rose. \$42, hudsongracesf.com.

## **GET GROWING**

Handsome and functional, the Howard Garden Planter Table from Reed Smythe & Co features a removable galvanized metal tray, perfect for seed starting and repotting. The bottom shelf is handy for storing garden pots and tools. The iron body will achieve an appealing rust patina over time. \$850, reedsmythe.com.

#### **GARDEN VARIETY**

Waddling is a handmade lattice traditionally made from woven branches and acts as a decorative border to define areas of the garden. Pennoyer Newman developed a durable resin version that will retain its beauty season after season. Available in a variety of colors, made to order, price upon request, pennoyernewman.com.