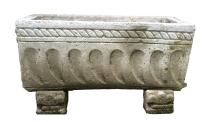

Pedastal for Conch finial - 193 \$563

Large Sundial - 1505LC

\$5,339

Sundial Pedastal - 91 \$736

Console Pedastals - 3585 \$1,193

Fairfax Square Planter - 9712 \$3,609

Planter on Plinths - 1786 \$424

Lead and Bronze Cranes - 2736