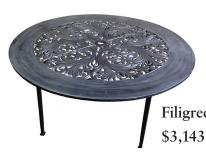

## **OUTDOOR DINING**

Regency Shell Chair - FC39 \$923

Filigree Dining Table - FC60

Star Design Console Table - FC32 \$2,584

Filigree Star & Dolphin Chair - FC20 \$601

Please Note: **Show Prices** listed above are strictly for attendees of Rooms with a View