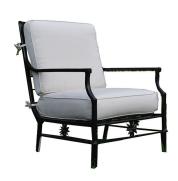

# Classic Outdoor Living \*\* Living Area Price Guide

Please Note: **Show Prices** listed above are strictly for attendees of Rooms with a View

### **OUTDOOR LIVING**







Seahorse & Shell Arm Chair - FC15 \$1,003



Neoclassical Grand Chair - FC25 \$2,214





Star Design Table - FC30 **\$1,661** 

Lattice backed chair with Slatted seat - FC37 **\$618** 







Shell Urn - 566 \$362





Pedastal for Conch finial - 193 \$563



Large Sundial - 1505LC

\$5,339

Sundial Pedastal - 91 \$736





Console Pedastals - 3585 \$1,193

Fairfax Square Planter - 9712 \$3,609





Planter on Plinths - 1786 \$424



Lead and Bronze Cranes - 2736

#### \$2,497

Cranes may be viewed inside the church, fellowhip hall



There is simply no other garden furniture like Florentine Classics. Handsome styling, classic designs and unique detailing make our furniture a distinguished choice for penthouse, veranda and garden.

Our products are proudly handcrafted in the European tradition to stand the test of time and to be e