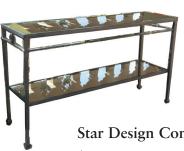

### **OUTDOOR LIVING**

Seahorse & Shell Arm Chair - FC15 \$1,003

Neoclassical Grand Chair - FC25 \$2,214

Star Design Table - FC30 **\$1,661** 

Lattice backed chair with Slatted seat - FC37 **\$618** 

Shell Urn - 566 \$362