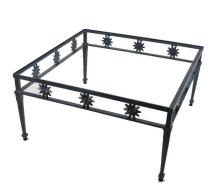

### **OUTDOOR LIVING**

Seahorse & Shell Arm Chair - FC15 \$1,003

Neoclassical Grand Chair - FC25 \$2,214

Star Design Table - FC30 **\$1,661** 

Lattice backed chair with Slatted seat - FC37 **\$618** 

Shell Urn - 566 \$362