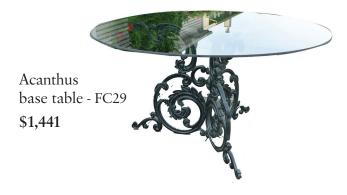

### **OUTDOOR LIVING**

Seahorse & Shell Arm Chair - FC15 \$1,003

Neoclassical Grand Chair - FC25 \$2,214

Star Design Table - FC30 **\$1,661** 

Lattice backed chair with Slatted seat - FC37 **\$618** 

Shell Urn - 566 \$362