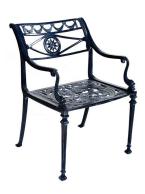

### **OUTDOOR LIVING**

Seahorse & Shell Arm Chair - FC15 \$1,003

Neoclassical Grand Chair - FC25 \$2,214

Star Design Table - FC30 **\$1,661** 

Lattice backed chair with Slatted seat - FC37 **\$618** 

Shell Urn - 566 \$362