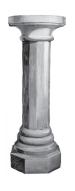

Pedastal for Conch finial - 193 \$563

Large Sundial - 1505LC

\$5,339

Sundial Pedastal - 91 \$736

Console Pedastals - 3585 \$1,193

Fairfax Square Planter - 9712 \$3,609

Planter on Plinths - 1786 \$424

Lead and Bronze Cranes - 2736