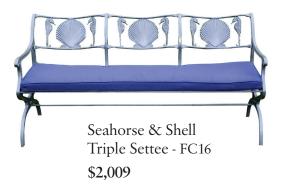

# Classic Outdoor Living \*\* Living Area Price Guide

Please Note: **Show Prices** listed above are strictly for attendees of Rooms with a View

### **OUTDOOR LIVING**







Seahorse & Shell Arm Chair - FC15 \$1,003



Neoclassical Grand Chair - FC25 \$2,214





Star Design Table - FC30 **\$1,661** 

Lattice backed chair with Slatted seat - FC37 **\$618** 







Shell Urn - 566 \$362





Pedastal for Conch finial - 193 \$563



Large Sundial - 1505LC

\$5,339

Sundial Pedastal - 91 \$736





Console Pedastals - 3585 \$1,193

Fairfax Square Planter - 9712 \$3,609





Planter on Plinths - 1786 \$424



Lead and Bronze Cranes - 2736

#### \$2,497

Cranes may be viewed inside the church, fellowhip hall



There is simply no other garden furniture like Florentine Classics. Handsome styling, classic designs and unique detailing make our furniture a distinguished choice for penthouse, veranda and garden.

Our products are proudly handcrafted in the European