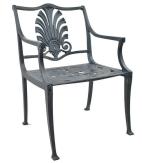

### **OUTDOOR LIVING**

Seahorse & Shell Arm Chair - FC15 \$1,003

Neoclassical Grand Chair - FC25 \$2,214

Star Design Table - FC30 **\$1,661** 

Lattice backed chair with Slatted seat - FC37 **\$618** 

Shell Urn - 566 \$362