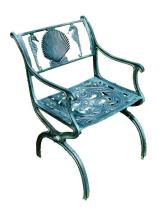

### **OUTDOOR LIVING**

Seahorse & Shell Arm Chair - FC15 \$1,003

Neoclassical Grand Chair - FC25 \$2,214

Star Design Table - FC30 **\$1,661** 

Lattice backed chair with Slatted seat - FC37 **\$618** 

Shell Urn - 566 \$362