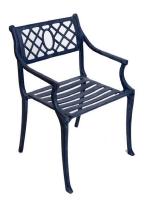

## **OUTDOOR DINING**

Regency Shell Chair - FC39 \$923

Filigree Dining Table - FC60

Star Design Console Table - FC32 \$2,584

Filigree Star & Dolphin Chair - FC20 \$601

Please Note: **Show Prices** listed above are strictly for attendees of Rooms with a View